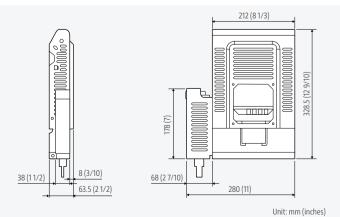

#### **Specifications**

| General                         |                                                                                                                                                                                  |
|---------------------------------|----------------------------------------------------------------------------------------------------------------------------------------------------------------------------------|
| Mounting                        | 100 mm x 100 mm VESA                                                                                                                                                             |
| Parts combined (Finished style) |                                                                                                                                                                                  |
| Mass                            | Approx. 1.8 kg (3 lb 18.8 oz) (without AC adaptor bracket cover)<br>Approx. 1.86 kg (4 lb 2 oz) (with AC adaptor bracket cover)                                                  |
| Dimensions (W x H x D)          | 212 x 328.5 x 63.5 mm (8 1/3 x 12 9/10 x 2 1/2 inches) (without AC adaptor bracket cover)<br>280 x 328.5 x 63.5 mm (11 x 12 9/10 x 2 1/2 inches) (with AC adaptor bracket cover) |
| AC adaptor bracket cover        |                                                                                                                                                                                  |
| Mass                            | Approx. 0.06 kg (2.4 oz)                                                                                                                                                         |
| Dimensions (W x H x D)          | 68 x 178 x 38 mm (2 7/10 x 7 x 1 1/2 inches)                                                                                                                                     |

#### Dimensions