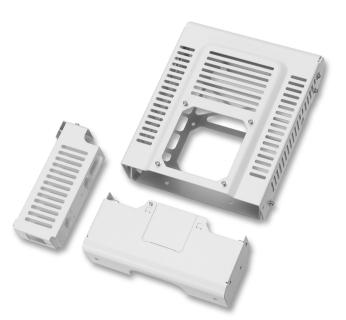

# NUA-BK30

The NUA-BK30, IP Converter Bracket is a monitor bracket. Using this bracket, the NU-IP3R, IP converter (receiver) can be mounted on Sony's monitor\*. Since the AC-82MD, AC adaptor is also mounted on the back of the monitor, cable management is simple and all cables are housed in the lower case so that they can not be seen from the outside.

#### **Specifications**

| General                         |                                                                                                                                                                                  |
|---------------------------------|----------------------------------------------------------------------------------------------------------------------------------------------------------------------------------|
| Mounting                        | 100 mm x 100 mm VESA                                                                                                                                                             |
| Parts combined (Finished style) |                                                                                                                                                                                  |
| Mass                            | Approx. 1.8 kg (3 lb 18.8 oz) (without AC adaptor bracket cover)<br>Approx. 1.86 kg (4 lb 2 oz) (with AC adaptor bracket cover)                                                  |
| Dimensions (W x H x D)          | 212 x 328.5 x 63.5 mm (8 1/3 x 12 9/10 x 2 1/2 inches) (without AC adaptor bracket cover)<br>280 x 328.5 x 63.5 mm (11 x 12 9/10 x 2 1/2 inches) (with AC adaptor bracket cover) |
| AC adaptor bracket cover        |                                                                                                                                                                                  |
| Mass                            | Approx. 0.06 kg (2.4 oz)                                                                                                                                                         |
| Dimensions (W x H x D)          | 68 x 178 x 38 mm (2 7/10 x 7 x 1 1/2 inches)                                                                                                                                     |